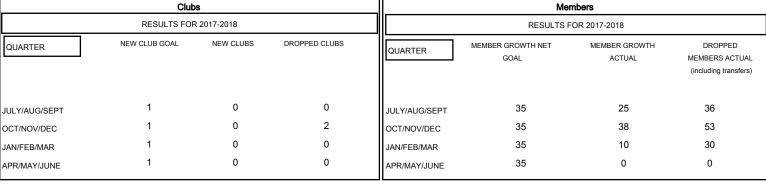

## GOALS AND ACTUAL NEW CLUBS CUMULATIVE

## GOALS AND ACTUAL MEMBERS CUMULATIVE

| -■- MEMBER GROWTH NET GOAL        |
|-----------------------------------|
| - ● - MEMBER GROWTH ACTUAL        |
| - ▲ - LAST YEAR MEMBERSHIP ACTUAL |
|                                   |
|                                   |
|                                   |