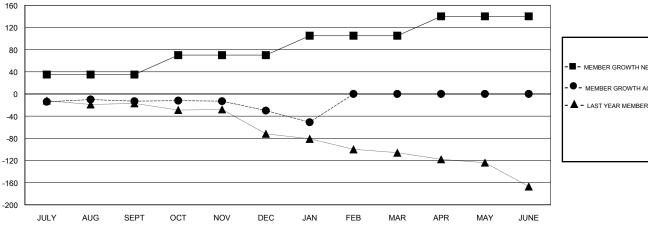

## GOALS AND ACTUAL MEMBERS CUMULATIVE

| -■- MEMBER GROWTH NET GOAL        |
|-----------------------------------|
| - ● - MEMBER GROWTH ACTUAL        |
| - ▲ - LAST YEAR MEMBERSHIP ACTUAL |
|                                   |
|                                   |
|                                   |